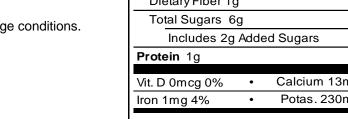

#### 36 months

Recommended Storage - Ambient, warehouse or household, dry storage.

| Nutrition                                                                                                                                                           | Facts           |
|---------------------------------------------------------------------------------------------------------------------------------------------------------------------|-----------------|
| About 6 servings per container                                                                                                                                      |                 |
| Serving size                                                                                                                                                        | 1/2 cup (123g)  |
| Amount Per Serving                                                                                                                                                  |                 |
| Calories                                                                                                                                                            | 30              |
|                                                                                                                                                                     | % Daily Value*  |
| Total Fat Og                                                                                                                                                        | 0%              |
| Saturated Fat 0g                                                                                                                                                    | 0%              |
| Trans Fat 0g                                                                                                                                                        |                 |
| Cholesterol Omg                                                                                                                                                     | 0%              |
| Sodium 250mg                                                                                                                                                        | 11%             |
| Total Carbohydrate 7g                                                                                                                                               | 3%              |
| Dietary Fiber 1g                                                                                                                                                    | 4%              |
| Total Sugars 6g                                                                                                                                                     |                 |
| Includes 2g Added                                                                                                                                                   | Sugars 4%       |
| Protein 1g                                                                                                                                                          |                 |
| Vit. D 0mcg 0% •                                                                                                                                                    | Calcium 13mg 2% |
| Iron 1mg 4% •                                                                                                                                                       | Potas. 230mg 4% |
| * The % Daily Value (DV) tells you how much a nutrient in a serving of food contributes to a daily diet. 2,000 calories a day is used for general nutrition advice. |                 |